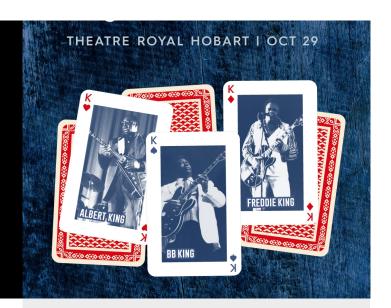

### THE THREE KINGS

BB, FREDDIE and ALBERT represent the pinnacle of blues guitar virtuosity. They used a minimum to create the maximum blues effect and together they set the standard to which all others aspire. And the KINGS were superb vocalists, ripping into the very soul of the blues.

Such is their influence that those who have come closest to emulating their extraordinary power are themselves regarded as Guitar Gods - people like ERIC CLAPTON, STEVIE RAY VAUGHAN, PETER GREEN and the great JIMI HENDRIX. We are proud to have 3 of Australia's greatest players, GEOFF ACHISON, DAVE HOLE and SHANE PACEY paying homage to these giants. They will combine their guitar slinging fretboard talents in a series of exclusive shows performing the music of these Three Kings.

GEOFF, DAVE and SHANE have all been greatly influenced by the KING'S and will be delivering the very best of these monsters of the blues in their own unique and compelling style.

To find out more about the band's tour, visit <a href="https://www.thethreekingsau.com">https://www.thethreekingsau.com</a>