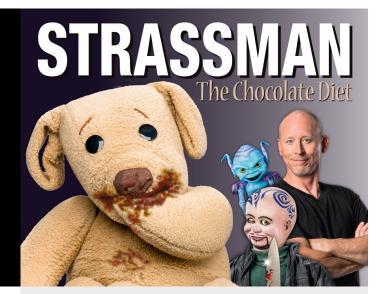

### DAVID STRASSMAN

#### THE CHOCOLATE DIET

From London to New York, David Strassman's comic genius has shocked and surprised. Now it's your turn to experience Strassman's uproarious comedy with those infamous favourites, the loveable Ted E. Bare and the evil Chuck Wood.

Strassman's newest show is The Chocolate Diet. Ted E. Bare's health quest is hilariously painful, and one we can relate to. Meanwhile, Chuck is going through an identity crisis.

Strassman is one of Australia's favourite comedian's, a master of his art. Once again, he delivers the ultimate night out.